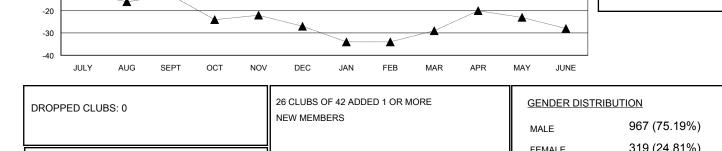

## GMT: ED LECIUS

 $\mathsf{GMT} \; \mathsf{CA} \; 1$ 

| -                            |                  | Clubs     |                  |                  | Members                      |                    |                                     |                    |                  |
|------------------------------|------------------|-----------|------------------|------------------|------------------------------|--------------------|-------------------------------------|--------------------|------------------|
| RESULTS FOR 2014-2015        |                  |           |                  |                  | RESULTS FOR 2014-2015        |                    |                                     |                    |                  |
| QUARTER                      | NEW CLUB<br>GOAL | NEW CLUBS | DROPPED<br>CLUBS | NET<br>GAIN/LOSS | QUARTER                      | NEW MEMBER<br>GOAL | CHARTER AND<br>NEW MEMBERS<br>ADDED | DROPPED<br>MEMBERS | NET<br>GAIN/LOSS |
| JULY/AUG/SEPT<br>OCT/NOV/DEC | 1<br>0           | 0<br>0    | 0<br>0           | 0<br>0           | JULY/AUG/SEPT<br>OCT/NOV/DEC | 24<br>0            | 24<br>25                            | 26<br>18           | -2<br>7          |
| JAN/FEB/MAR<br>APR/MAY/JUNE  | 1<br>0           | 0         | 0                | 0                | JAN/FEB/MAR<br>APR/MAY/JUNE  | 21<br>0            | 19<br>0                             | 23<br>0            | -4<br>0          |

- LAST YEAR ACTUAL MEMBERS

|                        | MALE                  | 967 (75.19%)                                                                   |  |
|------------------------|-----------------------|--------------------------------------------------------------------------------|--|
|                        | FEMALE                | 319 (24.81%)                                                                   |  |
|                        |                       |                                                                                |  |
|                        | FAMILY UNIT MEMBERS   | 46                                                                             |  |
| <u>ACCECCMENT DATA</u> | HEAD OF HOUSEHOLD     |                                                                                |  |
|                        | NON-HEAD OF HOUSEHOLD |                                                                                |  |
|                        | ASSESSMENT DATA       | CLICK HERE FOR HEALTH. FAMILY UNIT MEMBERS   ASSESSMENT DATA HEAD OF HOUSEHOLD |  |