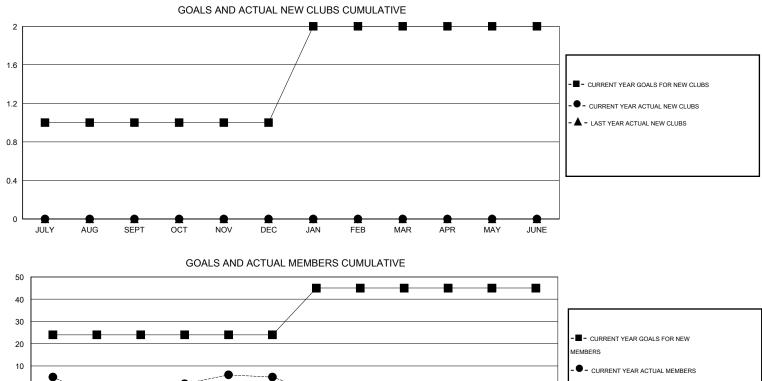

## GMT: ED LECIUS

 $\mathsf{GMT} \; \mathsf{CA} \; 1$ 

| -                            |                  | Clubs     |                  |                  | Members                      |                    |                                     |                    |                  |
|------------------------------|------------------|-----------|------------------|------------------|------------------------------|--------------------|-------------------------------------|--------------------|------------------|
| RESULTS FOR 2014-2015        |                  |           |                  |                  | RESULTS FOR 2014-2015        |                    |                                     |                    |                  |
| QUARTER                      | NEW CLUB<br>GOAL | NEW CLUBS | DROPPED<br>CLUBS | NET<br>GAIN/LOSS | QUARTER                      | NEW MEMBER<br>GOAL | CHARTER AND<br>NEW MEMBERS<br>ADDED | DROPPED<br>MEMBERS | NET<br>GAIN/LOSS |
| JULY/AUG/SEPT<br>OCT/NOV/DEC | 1<br>0           | 0<br>0    | 0<br>0           | 0<br>0           | JULY/AUG/SEPT<br>OCT/NOV/DEC | 24<br>0            | 24<br>25                            | 26<br>18           | -2<br>7          |
| JAN/FEB/MAR<br>APR/MAY/JUNE  | 1<br>0           | 0         | 0                | 0                | JAN/FEB/MAR<br>APR/MAY/JUNE  | 21<br>0            | 19<br>0                             | 23<br>0            | -4<br>0          |